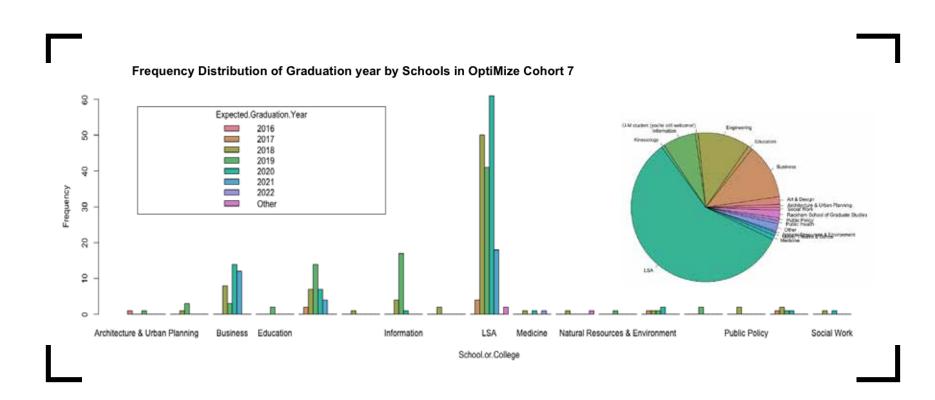

## LOGO

Fem Labs®

SI110 - INTRO SYLLABUS REIMAGINED [INTERRACTIVE SYLLABUS]

M SCHOOL OF INFORMATION

ANN ARBOR
WALKING HEATMAP
[1825 DAYS OF DATA]

MPOWERED 'WHO WE ARE' [70 PERSON SURVEY]

**OPTIMIZE**COHORT DISTRIBUTION